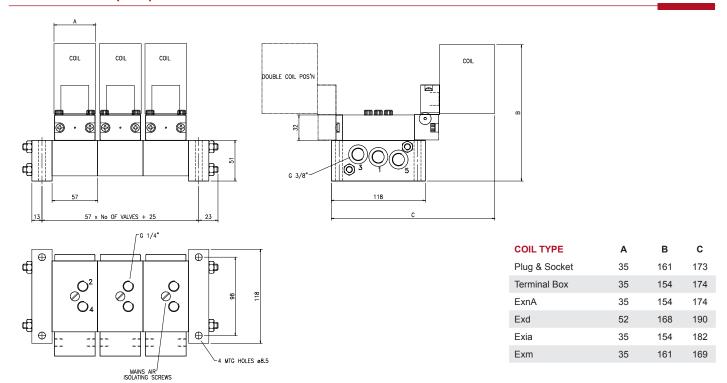

# E25--V Series, 1/4", 5/2 Function **Solenoid Valves**

CALL: +44 (0)1254 872277 E-MAIL: sales@pneumatrol.com

SEE BELOW FOR



#### **DESCRIPTION**

5 port 2 position, Universal sub-base mount solenoid valve.

Valve is illustrated with safe area plug & socket coils.

Body material available in

- Aluminium (standard)
- Stainless Steel
- **Brass**

Seal kit available - VSK200/USB

#### **FEATURES**

- 3/8" BSP inlet and exhaust connections and 1/4" BSP outlets
- Various manual override options
- Mains air isolating screw
- Single coil spring return function or double coil stay put function
- Pilot exhaust dust caps fitted as standard
- Interchangeable CNOMO interface coil units, including hazardous area options





## **DIMENSIONS (mm)**



## **MATERIAL SPECIFICATIONS**

|                   | STANDARD                                 |
|-------------------|------------------------------------------|
| Body and End Caps | Black Anodised Aluminium (Dural)         |
| Spool             | Hard Anodised Aluminium PTFE Impregnated |
| Jet               | Brass                                    |
| Spacers           | Glass Filled Acetal                      |
| Seals             | Nitrile                                  |
| Spring            | Music Wire                               |
| Tie Rods & Nuts   | Stainless Steel                          |

## **VALVE SPECIFICATIONS**

|                                               | STANDARD    |
|-----------------------------------------------|-------------|
| Inlet and Exhaust Por