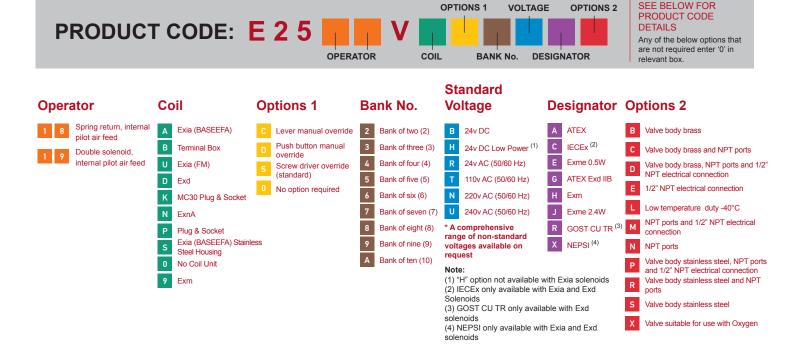

# E25--V Series, 1/4", 5/2 Function **Solenoid Valves**

CALL: +44 (0)1254 872277 E-MAIL: sales@pneumatrol.com

SEE BELOW FOR