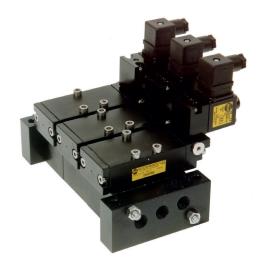

#### **DESCRIPTION**

5 port 2 position, Universal sub-base mount solenoid valve.

Valve is illustrated with safe area plug & socket coils.

Body material available in

- Aluminium (standard)
- Stainless Steel
- **Brass**