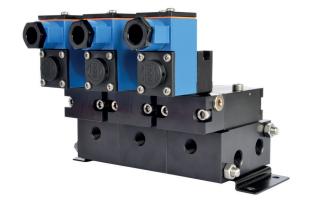

#### **DESCRIPTION**

3 port 2 position, Universal sub-base mount solenoid valve.

Manifold valve is illustrated with safe area terminal box coils.

Body material available in

- Aluminium (standard)
- · Stainless Steel

#### **FEATURES**

- 3/8" BSP inlet and exhaust connections and 1/4" BSP outlets
- Various manual override options
- · Mains air isolating screw
- · Single coil spring return function or double coil stay put function
- · Pilot exhaust dust caps fitted as standard
- Interchangeable CNOMO interface coil units, including hazardous area options