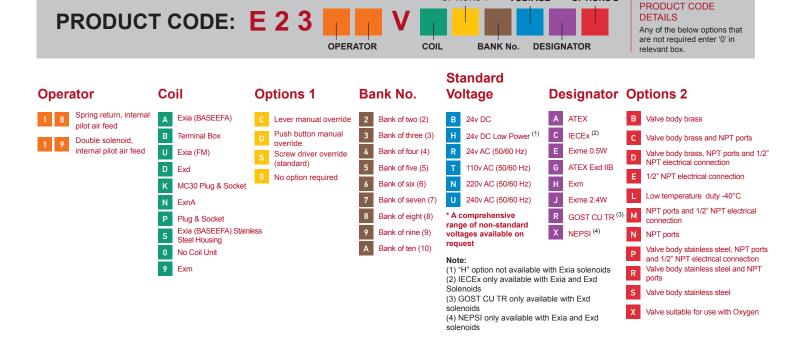

# E23--V Series, 1/4", 3/2 Function Solenoid Valves

CALL: +44 (0)1254 872277

SEE BELOW FOR

E-MAIL: sales@pneumatrol.com



#### **DESCRIPTION**

3 port 2 position, Universal sub-base mount solenoid valve.

Manifold valve is illustrated with safe area terminal box coils.

Body material available in

- Aluminium (standard)
- · Stainless Steel

VOLTAGE

**OPTIONS 2** 

Brass

**OPTIONS 1** 

Seal kit available - VSK200/USB

#### **FEATURES**

- 3/8" BSP inlet and exhaust connections and 1/4" BSP outlets
- Various manual override options
- · Mains air isolating screw
- · Single coil spring return function or double coil stay put function
- · Pilot exhaust dust caps fitted as standard
- Interchangeable CNOMO interface coil units, including hazardous area options





## **DIMENSIONS (mm)**



## **MATERIAL SPECIFICATIONS**

|                   | STANDARD                                 |
|-------------------|------------------------------------------|
| Body and End Caps | Black Anodised Aluminium (Dural)         |
| Spool             | Hard Anodised Aluminium PTFE Impregnated |
| Jet               | Brass                                    |
| Spacers           | Glass Filled Acetal                      |
| Seals             | Nitrile                                  |
| Spring            | Music Wire                               |
| Tie Rods & Nuts   | Stainless Steel                          |

### **VALVE SPECIFICATIONS**

|                                               | STANDARD    |
|-----------------------------------------------|---------