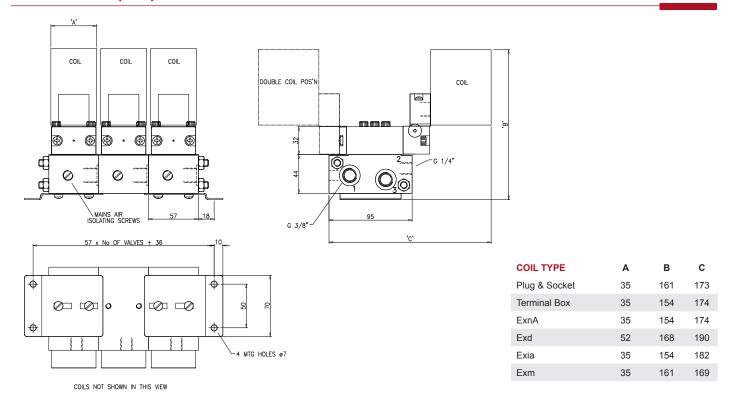

## **DIMENSIONS (mm)**

# **COIL DETAILS**

|               |                                              |                                                                            |                                                                                                                                                                                                                                                 |                                                                                                                                                                                                                                                                                                                                                | ·                                                                                                                                                                                                                                                                                                                                                                                                                                |
|---------------|----------------------------------------------|----------------------------------------------------------------------------|-------------------------------------------------------------------------------------------------------------------------------------------------------------------------------------------------------------------------------------------------|------------------------------------------------------------------------------------------------------------------------------------------------------------------------------------------------------------------------------------------------------------------------------------------------------------------------------------------------|----------------------------------------------------------------------------------------------------------------------------------------------------------------------------------------------------------------------------------------------------------------------------------------------------------------------------------------------------------------------------------------------------------------------------------|
| Plug & Socket | Terminal Box                                 | ExnA                                                                       | Exd                                                                                                                                                                                                                                             | Exm                                                                                                                                                                                                                                                                                                                                            | Exia                                                                                                                                                                                                                                                                                                                                                                                                                             |
| Safe          | Safe                                         | Zone 2                                                                     | Zones 1 & 2                                                                                                                                                                                                                                     | Zones 1 & 2                                                                                                                                                                                                                                                                                                                                    | Zone 0, 1 & 2                                                                                                                                                                                                                                                                                                                                                                                                                    |
| N/A           | N/A                                          | ExN II T4-T6                                                               | Exd IIC T3-T6                                                                                                                                                                                                                                   | Exm IIC T5                                                                                                                                                                                                                                                                                                                                     | Exia IIC T6                                                                                                                                                                                                                                                                                                                                                                                                                      |
| IP65          | IP65                                         | IP65                                                                       | IP66                                                                                                                                                                                                                                            | IP65                                                                                                                                                                                                                                                                                                                                           | IP65                                                                                                                                                                                                                                                                                                                                                                                                                             |
| PG.9          | M20 x 1.5                                    | M20 x 1.5                                                                  | M20 x 1.5                                                                                                                                                                                                                                       | Flying leads                                                                                                                                                                                                                                                                                                                                   | M20 x 1.5                                                                                                                                                                                                                                                                                                                                                                                                                        |
| -20 to +80 °C | -20 to +80 °C                                | -40 to +60 °C                                                              | -60 to +80 °C                                                                                                                                                                                                                                   | -20 to +65 °C                                                                                                                                                                                                                                                                                                                                  | -40 to +65 °C                                                                                                                                                                                                                                                                                                                                                                                                                    |
| Н             | Н                                            | Н                                                                          | Н                                                                                                                                                                                                                                               | Н                                                                                                                                                                                                                                                                                                                                              | Н                                                                                                                                                                                                                                                                                                                                                                                                                                |
|               | Safe<br>N/A<br>IP65<br>PG.9<br>-20 to +80 °C | Safe Safe  N/A N/A  IP65 IP65  PG.9 M20 x 1.5  -20 to +80 °C -20 to +80 °C | Safe         Safe         Zone 2           N/A         N/A         ExN II T4-T6           IP65         IP65         IP65           PG.9         M20 x 1.5         M20 x 1.5           -20 to +80 °C         -20 to +80 °C         -40 to +60 °C | Safe         Safe         Zone 2         Zones 1 & 2           N/A         N/A         ExN II T4-T6         Exd IIC T3-T6           IP65         IP65         IP65         IP66           PG.9         M20 x 1.5         M20 x 1.5         M20 x 1.5           -20 to +80 °C         -20 to +80 °C         -40 to +60 °C         -60 to +80 °C | Safe         Safe         Zone 2         Zones 1 & 2         Zones 1 & 2           N/A         N/A         ExN II T4-T6         Exd IIC T3-T6         Exm IIC T5           IP65         IP65         IP66         IP65           PG.9         M20 x 1.5         M20 x 1.5         M20 x 1.5         Flying leads           -20 to +80 °C         -20 to +80 °C         -40 to +60 °C         -60 to +80 °C         -20 to +65 °C |