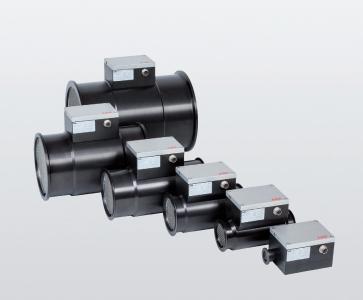

This results in significantly improved measurement performance when measuring intake air in motor, turbocharger and fuel cell test benches.

Large measuring ranges span allows to process high air flows in any nominal diameter extending over a range of 1 kg/h to 5000 kg/h. The stated measuring accuracy applies for the complete defined measuring range.

A variety of output signals with adjustable upper range value is provided. All FMT700-P Compact flowmeters are adjusted and calibrated before delivery at ABB's in-house, DAkkS certified calibration lab.