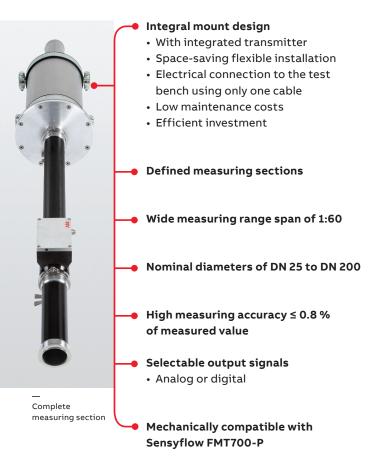

# Sensyflow FMT700-P Compact

Application-focused and precise

Tailored to the needs of the automotive industry.

The Sensyflow thermal mass flowmeter FMT700-P Compact is a combination of the proven mass flow sensor from ABB and a new electronic unit set in a compact housing.

This results in significantly improved measurement performance when measuring intake air in motor, turbocharger and fuel cell test benches.

Large measuring ranges span allows to process high air flows in any nominal diameter extending over a range of 1 kg/h to 5000 kg/h. The stated measuring accuracy applies for the complete defined measuring range.

A variety of output signals with adjustable upper range value is provided. All FMT700-P Compact flowmeters are adjusted and calibrated before delivery at ABB's in-house, DAkkS certified calibration lab.