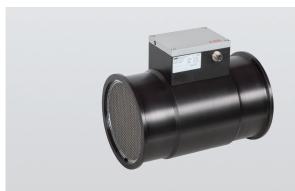

# Sensyflow FMT700-P Compact

Application-focused and precise

Tailored to the needs of the automotive industry.

The Sensyflow thermal mass flowmeter FMT700-P Compact is a combination of the proven mass flow sensor from ABB and a new electronic unit set in a compact housing.

This results in significantly improved measurement performance when measuring intake air in motor, turbocharger and fuel cell test benches.

Large measuring ranges span allows to process high air flows in any nominal diameter extending over a range of 1 kg/h to 5000 kg/h. The stated measuring accuracy applies for the complete defined measuring range.