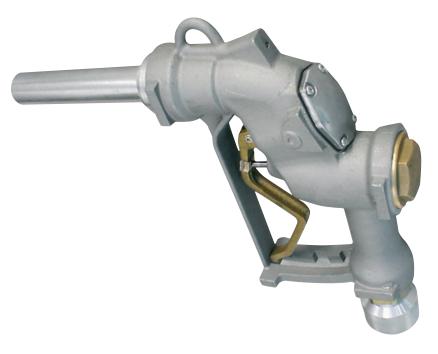

### **FEATURES**

- · AUTOMATIC
- READY TO USE HEAVY DUTY CONDITIONS
- STURDY STRUCTURE

The PIUSI A28O is the biggest nozzle among the PIUSI range of automatic fuel nozzles with its flow rate up to 280 l/min and spout OD 38,5 mm. Fully automatic thanks to the structural device that stops dispensing when the tank is full; it comes with a built-in swivel to guarantee maximum versatility.

#### PERFORMANCE

UP TO 280 L/MIN FLOW RATE

1" 1/2 BSP INLET

38,5MM **OD SPOUT** A280

A280

| PACKAGING |        |      |     |                       |         |   |   |  |  |  |  |  |  |
|-----------|--------|------|-----|-----------------------|---------|---|---|--|--|--|--|--|--|
|           | WEIGHT |      | PAC | N. BOXES / EUROPALLET |         |   |   |  |  |  |  |  |  |
| CODE      | KG     | LBS  | ММ  | INCH                  | PCS/BOX | × | 4 |  |  |  |  |  |  |
| F13249000 | 3,30   | 7,28 | -   | -                     | 1       | - | - |  |  |  |  |  |  |

#### IN THE BOX

• A280 NOZZLE

**DETAILS** 

0

**DIMENSIONS** 

#### **MATERIALS**

- BODY: ALUMINIUM
- SEAL: VITON

Dimensions expressed in millimeters

| TECHNICAL DATA |                                  |             |           |     |                       |                 |           |  |  |  |
|----------------|----------------------------------|-------------|-----------|-----|-----------------------|-----------------|-----------|--|--|--|
| CODE           |                                  | FLUIDS TYPE | FLOW RATE |     | INLET                 |                 | SPOUT     |  |  |  |
| WITH<br>SWIVEL | DESCRIPTION                      |             | L/MIN     | GPM | WITHOUT SWIVEL<br>BSP | WITH SWIVEL BSP | EXT. Ø MM |  |  |  |
| F13249000      | AUTOMATIC NOZZLE A280 1" 1/2 BSP | 0           | 280       | 74  | -                     | 11/2"           | 38,5      |  |  |  |