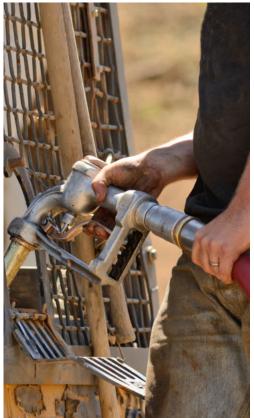

### **FEATURES**

- · AUTOMATIC
- READY TO USE HEAVY DUTY CONDITIONS
- STURDY STRUCTURE

The PIUSI A28O is the biggest nozzle among the PIUSI range of automatic fuel nozzles with its flow rate up to 280 l/min and spout OD 38,5 mm. Fully automatic thanks to the structural device that stops dispensing when the tank is full; it comes with a built-in swivel to guarantee maximum versatility.

#### PERFORMANCE

UP TO 280 L/MIN FLOW RATE

1" 1/2 BSP INLET

38,5MM **OD SPOUT** A280

A280

| PACKAGING |        |      |     |                       |         |   |   |  |  |  |  |  |  |
|-----------|--------|------|-----|-----------------------|---------|---|---|--|--|--|--|--|--|
|           | WEIGHT |      | PAC | N. BOXES / EUROPALLET |         |   |   |  |  |  |  |  |  |
| CODE      | KG     | LBS  | ММ  | INCH                  | PCS/BOX | × | 4 |  |  |  |  |  |  |
| F13249000 | 3,30   | 7,28 | -   | -                     | 1       | - | - |  |  |  |  |  |  |